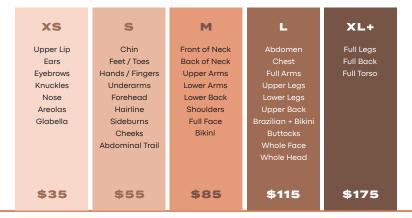

# LASER HAIR REMOVAL

Say goodbye to waxing, shaving and tweezing for good! Our InMode Diolaze laser is the gold standard in laser hair removal machines. Suitable for most skin types, our laser platform allows for safe, effective and long-lasting treatments that can help you enjoy smoother skin and a life free from the nuisance of unwanted hair.

All laser hair removal treatments require a professional consultation prior to appointment. Please note that the average laser hair removal patient requires 6-10 treatments for optimal long-lasting results. Discounts available.